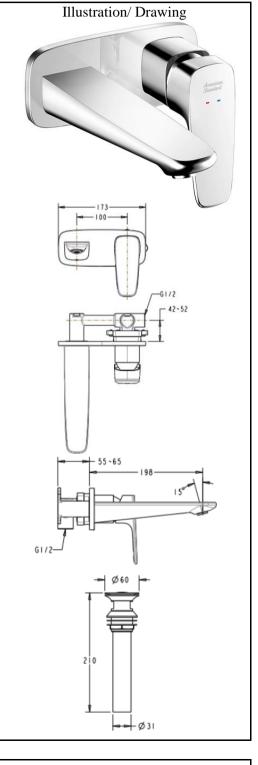

# SANITARY WARE SPECIFICATION SHEET

American Standard (PRC) "Signature" Low Item Descriptions lead brass wall mounted basin mixer with pop-up drain in chrome finish; Nominal flow rate 3.8 L/min Dimensions Refer to drawing Model FFAS1704-1015L0BC0 Material/Finish Low Lead Brass / Chrome Finish Manufacturer American Standard (PRC) Source Acme Sanitary Ware Co. Ltd Mr. Eric Wong/ Mr. Don Yuen Contact Tel/Fax (852) 2388-7171 / (852) 2710-8012 E-mail acme@acmesanitary.com.hk Website www.acmesanitary.com.hk

## FEATURES

- · Low lead brass, strong and durable
- · High quality ceramic valve for longer usage
- · Ceramic cartridge tested = 500,000 times
- Neoperl aerator 1.5 GPM
- · With Brass Press Action Pop-up Drain
- · With normal packaging
- · Flow rate @ 0.1MPa: 3.8 L/min for spout

### SPECIFICATIONS

- · In Wall Basin mixer faucet
- · One lever handle
- · Spout reach:198mm

#### FINISHES AVAILABILITY

· Chrome (-CP)

Note:

<sup>\*</sup> All information of the above is for the reference only. No prior notice is made if any changes.